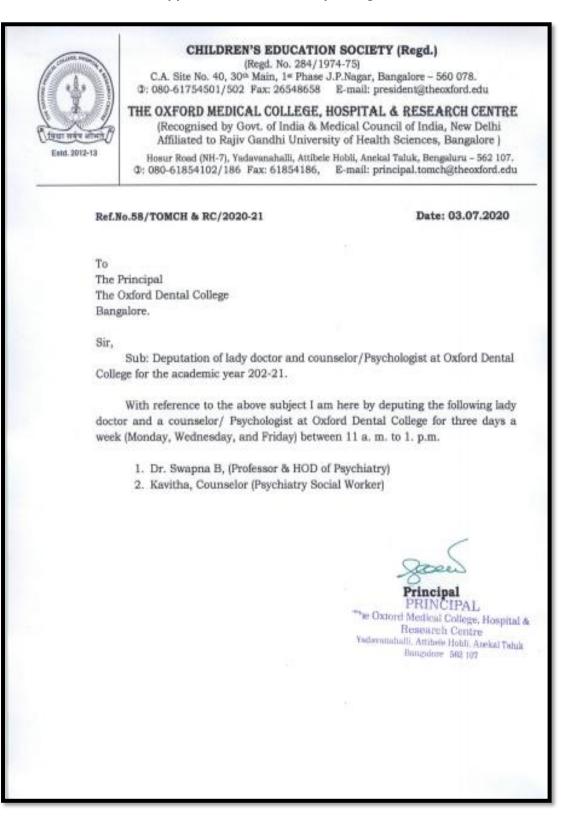

#### **Appointment of Lady Doctor**

THE OXFORD DENTAL COLLEGE

(Recognized by the Govt. of Karnataka, Affiliated to Rajiv Gandhi University of Health Sciences, Karnataka & Dental Council of India, New Delhi) Bommanahalli, Hosur Road, Bangalore – 560 068. Ph: 080-61754680 Fax : 080 – 61754693E-mail:deandirectortodc@gmail.com Website: www.theoxford.edu