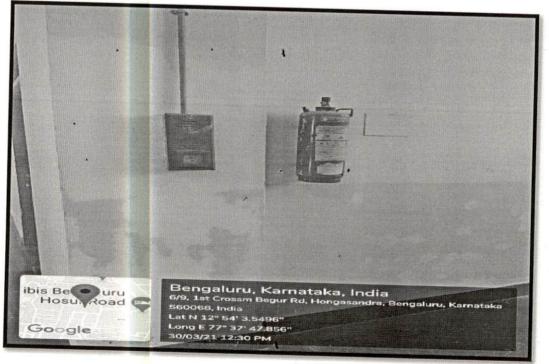

.

. .

Fire Extinguisher in the Campus

1.0

Dean and Director The Oxford Dental College, Bommnahalli Hosur Road Bengaluru - 560 068 19