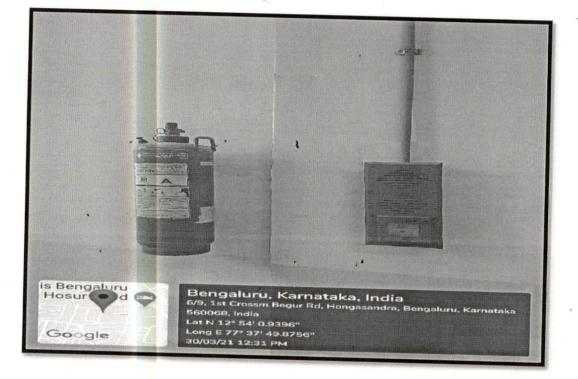

.

. .

Fire Extinguisher in the Campus

1.0

Dean and Director The Oxford Dental College, Bommnahalli Hosur Road Bengaluru - 560 068 19