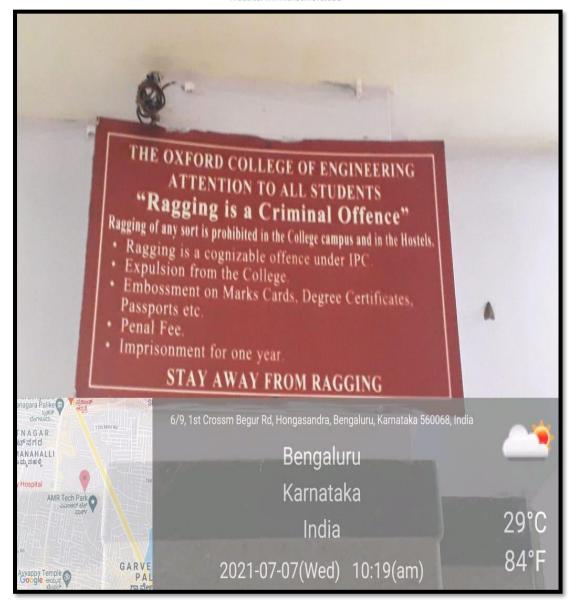

## Geotagged Photo of Anti ragging Board on 7<sup>th</sup> Floor

THE OXFORD DENTAL COLLEGE

(Recognized by the Govt. of Karnataka, Affiliated to Rajiv Gandhi University of Health Sciences, Karnataka & Recognised by Dental Council of India, New Delhi) Bommanahalli, Hosur Road, Bangalore – 560 068. Ph: 080-61754680 Fax : 080 – 61754693E-mail:deandirectortodc@gmail.com Website: www.theoxford.edu