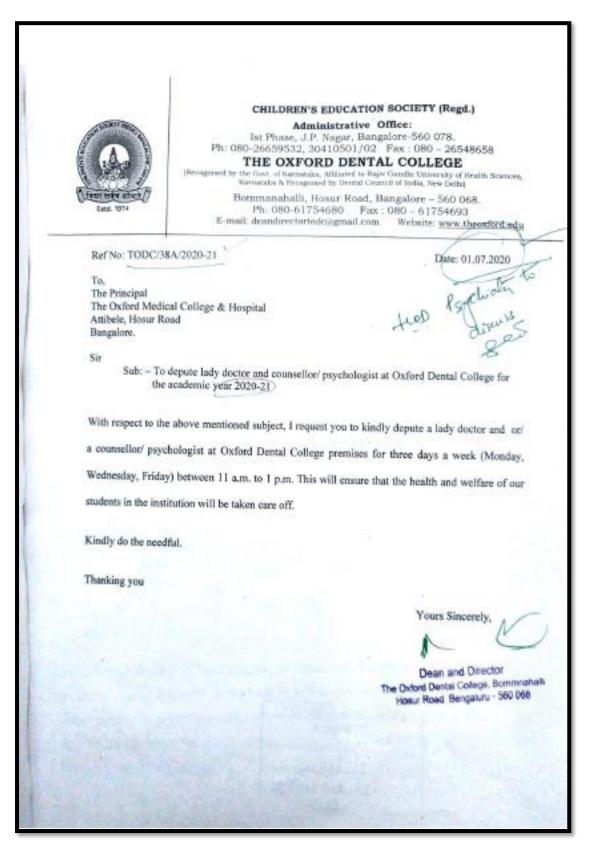

#### **Appointment of Lady Doctor**

THE OXFORD DENTAL COLLEGE

(Recognized by the Govt. of Karnataka, Affiliated to Rajiv Gandhi University of Health Sciences, Karnataka & Dental Council of India, New Delhi) Bommanahalli, Hosur Road, Bangalore – 560 068. Ph: 080-61754680 Fax : 080 – 61754693E-mail:deandirectortodc@gmail.com Website: www.theoxford.edu