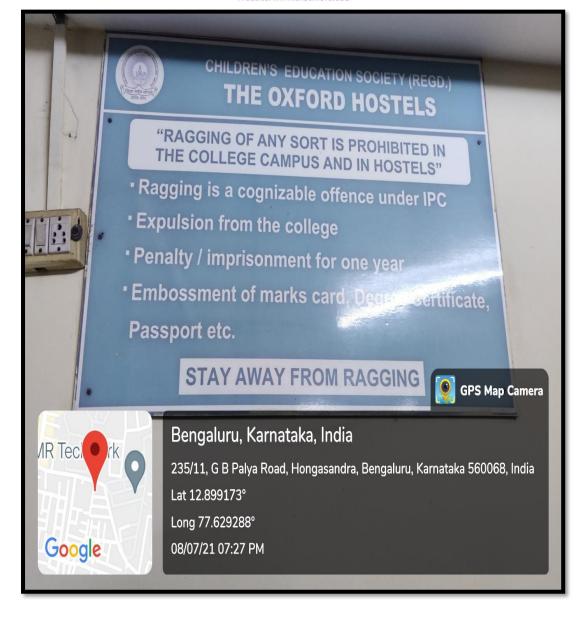

Geotagged Photo of Anti ragging Board in Girls Hostel

THE OXFORD DENTAL COLLEGE

(Recognized by the Govt. of Karnataka, Affiliated to Rajiv Gandhi University of Health Sciences, Karnataka & amp; Recognised by Dental Council of India, New Delhi) Bommanahalli, Hosur Road, Bangalore – 560 068. Ph: 080-61754680 Fax : 080 – 61754693E-mail:deandirectortodc@gmail.com Website: www.theoxford.edu