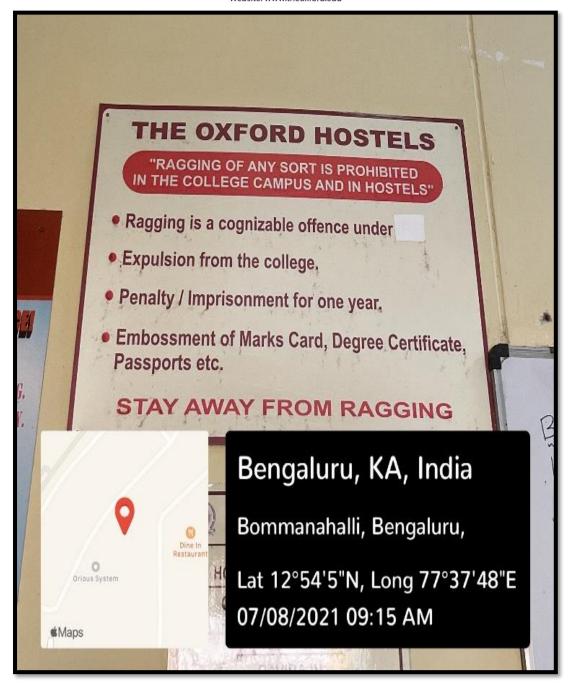

Geotagged Photo of Anti ragging Board in Girls Hostel

THE OXFORD DENTAL COLLEGE

(Recognized by the Govt. of Karnataka, Affiliated to Rajiv Gandhi University of Health Sciences, Karnataka & amp; Recognised by Dental Council of India, New Delhi) Bommanahalli, Hosur Road, Bangalore – 560 068. Ph: 080-61754680 Fax : 080 – 61754693E-mail:deandirectortodc@gmail.com Website: www.theoxford.edu