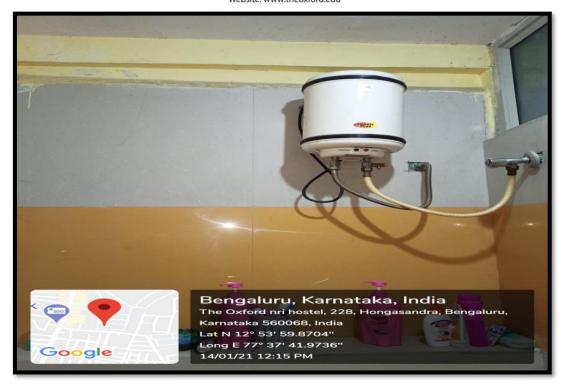

Separate Girl's Washrooms

THE OXFORD DENTAL COLLEGE (Recognized by the Govt. of Karnataka, Affiliated to Rajiv Gandhi University of Health Sciences, Karnataka & amp; Recognised by Dental Council of India, New Delhi) Bommanahalli, Hosur Road, Bangalore – 560 068. Ph: 080-61754680 Fax : 080 – 61754693E-mail:deandirectortodc@gmail.com Website: www.theoxford.edu