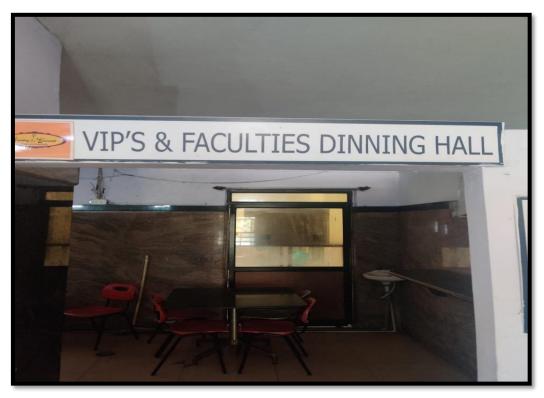

**Reserved seating section in common facilities** 

Self- Defense classes were conducted

THE OXFORD DENTAL COLLEGE (Recognized by the Govt. of Karnataka, Affiliated to Rajiv Gandhi University of Health Sciences, Karnataka & amp; Recognised by Dental Council of India, New Delhi) Bommanahalli, Hosur Road, Bangalore – 560 068. Ph: 080-61754680 Fax : 080 – 61754693E-mail:deandirectortodc@gmail.com Website: www.theoxford.edu